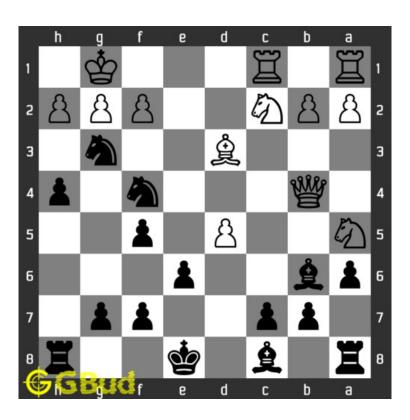

# Medium chess puzzle - # 0007 - Capture queen in two moves

Solve this Medium chess puzzle and improve your chess games through improvement of your chess strategies and chess tactics.

Puzzle No: 0007

Difficulty level: medium

Description : Capture queen in two moves

Next Move: Black

Player level : Intermediate

Short URL for puzzle: https://gbud.in/g4lnw62

#### 1.1 Medium chess puzzle 0007

Figure 1.1: Solve this Medium chess puzzle 0007. Capture queen in two moves @ https://gbud.in/g4lnw62

Figure 1.2: Solve this medium chess puzzle online with solution @ https://gbud.in/g4lnw62

#### 1.2 Solution to Medium chess puzzle 0007

At this puzzle, next move is by Black. The objective of the puzzle is to capture the queen in 2 moves. To capture the queen you need to use two different tactics. First you have to pull the king to a weaker square and then you attack the king and queen at the same time.

To pull the king to a tactically weaker square, you have to sacrifice one of your bishops. You can capture the pawn at f2 and give a check to opponent. The king has no other options other than capturing the attacking bishop, since the squares h1 and f1 are targeted by the knight at g3. After the

bishop is captured, move your knight to d3 thereby capturing the bishop and give the consecutinve check to king. This move by knight also attacks the queen at the same time. After the king gets out of this second check, capture the opponents queen at b4. The technique of pulling the king to a weaker square by sacrificing the bishop is called magnet sacrifice. Attacking the king and the queen at the same time by your knight is called knight Fork.